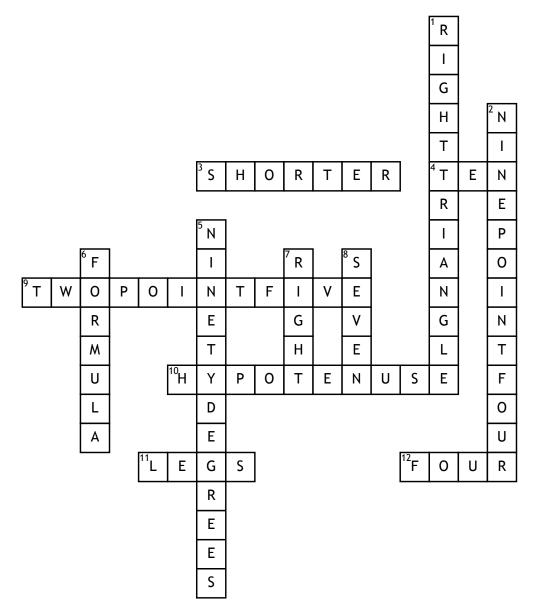

## Pythagorean Theorem Crossword Puzzle

## <u>Across</u>

**3.** each leg is what to the hypotenuse

**4.** John leaves school to go home. He walks 6 blocks north and then 8 blocks west. How far is john from the school? (Hint draw a picture)

9. A suitcase measures 24 inches long and 18 inches high. What is the diagonal length of the suitcase to the nearest tenth of a foot? (hint draw a picture)
10. loges side of a right triangle
11. sides a and b on the triangle are called what

12. Oscar's dog house is shaped like a ten. The slanted sides are both 5 feet long and the bottom of the house is 6 feet long across. What is the height of his dog house, in feet at its tallest point? (hint draw a picture) <u>Down</u>

 measures 90 degrees
 Two joggers run 8 miles north and then 5 miles west.
 What is the shortest distance, to the nearest tenth of a mile, they must travel to return to their starting point? (hint draw a picture) 5. the little box in the gotten of a right triangle measures what6. a2+b2=c2 is what

7. give the angle classification for the triangle with side lengths 16cm, 63cm, and 65cm
8. 25, 24, and \_\_\_\_\_ are a pythagorean triple