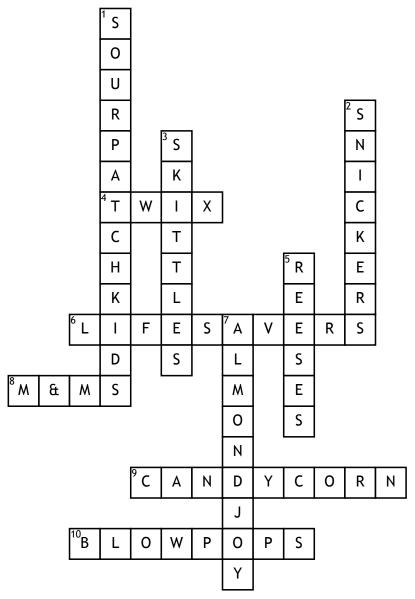

## Candy Crossword

## **Across**

- **4.** What is crunchy, caramel filled, and chocolaty?
- **6.** Can be chewy or hard, looks like a mini donut hole.
- **8.** Small round chocolate pieces that are red, blue, yellow, green, and brown.
- **9.** A popular Halloween candy that is white orange and yellow.
- 10. a lollipop with a bubblegum center

## Down

- 1. Sour then sweet.
- **2.** A combination of caramel, peanuts and chocolate.
- **3.** What is chewy with a hard outside, small, and comes in different flavors?
- **5.** What is filled with peanut butter and has chocolate on the outside?
- **7.** Almond and coconut covered in chocolate.