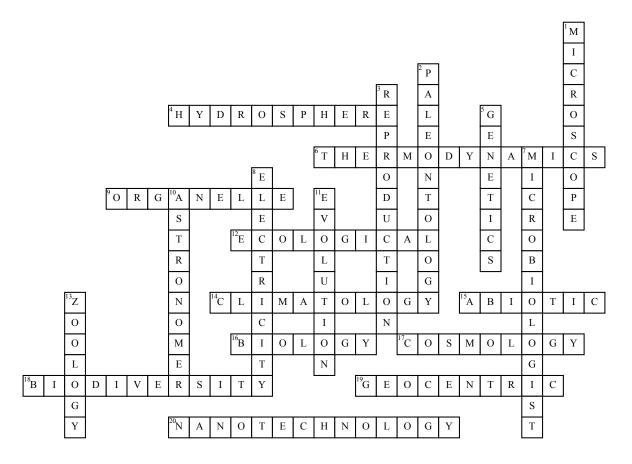

## Branches Of Science Crossword Puzzle

## <u>Across</u>

4. a part of the earth that is made with water
6. the study of energy and temperature
9. a structure in a cell
12. to do with the

environment 14. the study of climates

**15.** something non living

16. the study of life

**17.** the study of the development of the universe

18. variety of life

**19.** being centered around the world

**20.** the study of small molecules and technology

## <u>Down</u>

 a tool that helps you study small things
 the study of animal and plant fossils **3.** the process of making more

5. the study of gene

7. a person who studies small living things

8. a main source of energy

**10.** a person who studies space

**11.** a change over a period of time

**13.** the study of animals