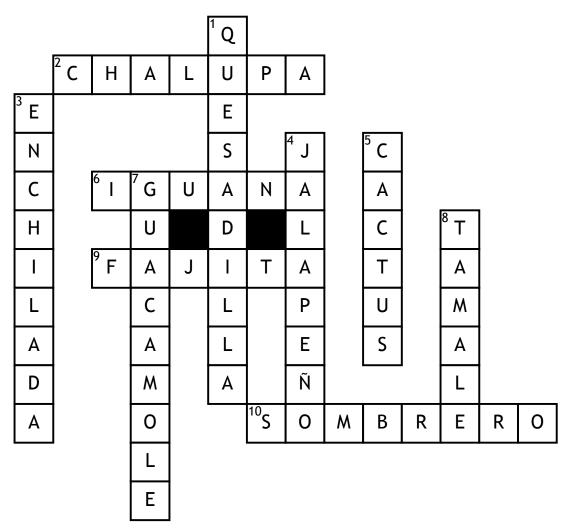

## Mexico Crossword Puzzle

## <u>Across</u>

**2.** a fried tortilla shaped like a boat with a spicy filling

**6.** a large tropical lizard with a spiny chest along the back and greenish coloration

**9.** a thin strip of marinated and grilled meat

10. a broad-brimmed straw hat

## <u>Down</u>

**1.** a tortilla filled with cheese or meats, heated

**3.** a tortilla served with chili sauce and a filling of meat or cheese

- 4. a very hot green chili pepper
- **5.** a succulent plant with a thick stem which typically bears spines
- 7. a dish of mashed avocado

8. a dish of seasoned meat and maize flour steamed or baked in maize husks