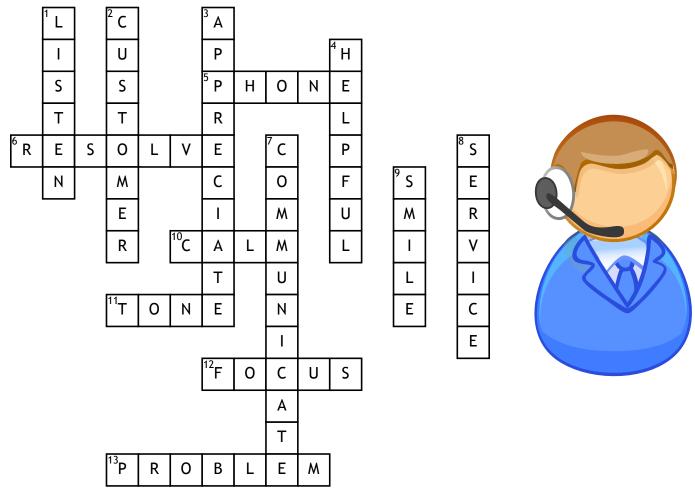

## Customer Service Week at PAS

## <u>Across</u>

5. The first known use of a \_\_\_\_\_ was in 1885
6. Settle or find a solution to
10. If the caller is upset, stay

11. Watch your \_\_\_\_\_ when speaking to customers

**12.** Ignore your surroundings and

**13.** An unwelcome matter needing to be dealt with

## <u>Down</u>

1. Hear with intention

**2.** Someone who pays for goods or services

**3.** Recognize with gratitude, be grateful for

**4.** Being of service, or assistance

7. Transmit information
8. Work done by one person or group that benefits another
9. A facial expression characterized by turning up the corners of the mouth, usually shows pleasure or amusement