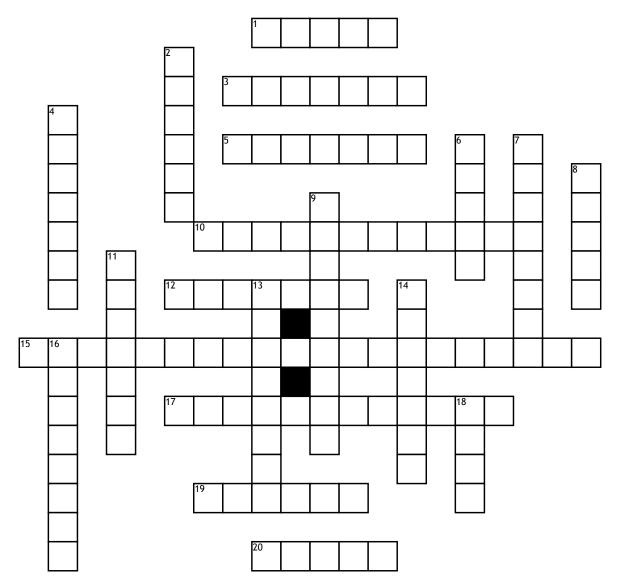

## Maniac Magee Crossword Puzzle

## <u>Across</u>

1. Grayson's Christmas present for Maniac.

**3.** The vehicle Maniac's parents died in.

**5.** The McNab's were building one in their living room.

**10.** A street that separates the two sides of town.

**12.** The side of town where whites live.

**15.** Maniac loves to eat these.

**17.** Where Maniac's Aunt and Uncle lived.

**19.** One of Amanda's younger siblings.

**20.** Maniac is allergic to this. **Down** 

**2.** The main character in the novel.

**4.** Maniac's real name.

**6.** One of McNab's little brothers.

7. The side of town where blacks live.

**8.** The age of Maniac when his parents died.

9. Leader of the cobras.

- 11. Maniac's Aunt.
- **13.** The setting of the novel.

14. "The worst kid in the East End."

**16.** Maniac's Uncle.

**18.** An activity that Amanda Beale loves to do.