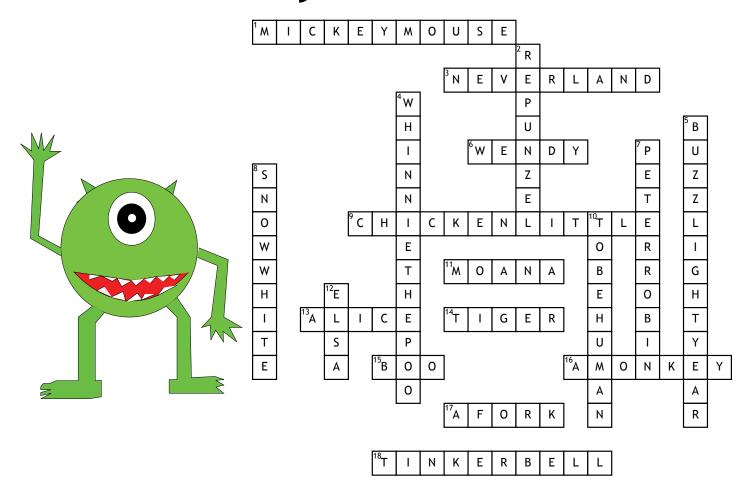

## **Disney Crossword**

## Across

- 1. what is a famous cartoon walt disney made, and is also the face of disney?
- **3.** What is the land called where you never grow up?
- **6.** Who did peter want to be the lost boys' mother?
- **9.** What character thought the sky was falling?
- 11. Who had a pet pig and chicken?

- **13.** Who fell into a rabbit hole?
- **14.** What is princess jasmine's pet?
- **15.** What is the little girls name in Monsters inc. ?
- **16.** What is aladdin's pet?
- **17.** What did ariel brush her hair with?
- **18.** What is the fairie's name from peter pan?

## **Down**

2. Who has long blond hair?

- 4. Who was a yellow bear that loved honey?
- **5.** What was the astronaute's name in Toy Story?
- **7.** Who was the boy who played with stuffed animals?
- **8.** Who was the first disney princess?
- **10.** What was princess ariel's one wish?
- **12.** What princess had snow powers first?