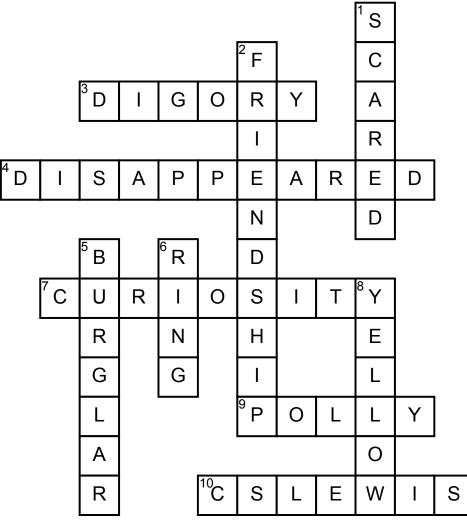

## The Magician's Nephew

## <u>Across</u>

- 3. who is the protagonist?
- 4. when Polly touched the ring, she?
- 7. what characterizes Polly?
- 9. who built the cave?

**10.** Who wrote the novel, The Magician's Nephew?

## Word Bank

yellow c.s lewis Digory disappeared ring friendship

## <u>Down</u>

**1.** when Digory and Polly met uncle Andrew, they were?

**2.** what is the main theme between Digory and Polly?

5. a synonyms for the word smuggler?

**6.** what gift does uncle andrew give Polly?

**8.** what color was the ring that Polly took?

| curiosity | scared |
|-----------|--------|
| burglar   | polly  |