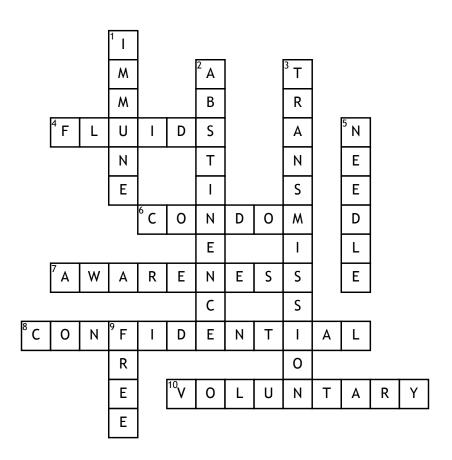

## **HIV CROSSWORD**

## **Across**

- **4.** Blood, semen, vaginal discharge, menstrual blood, and breast milk are examples of body \_\_\_\_\_
- **6.** A thin rubber sheath worn on a man's penis during sexual intercourse
- **7.** Knowledge and understanding that something is happening or exists
- **8.** Entrusted with private or restricted information.
- **10.** Proceeding from the will or from one's own choice or consent.

## Down

- 1. The body's organ system that defends against infectious organisms and other invaders.
- 2. The practice of refraining from some or all aspects of sexual activity
- **3.** The process of transferring HIV from one person to the other
- **5.** Intravenous drugs are administered using this.
- 9. Without cost or payment.