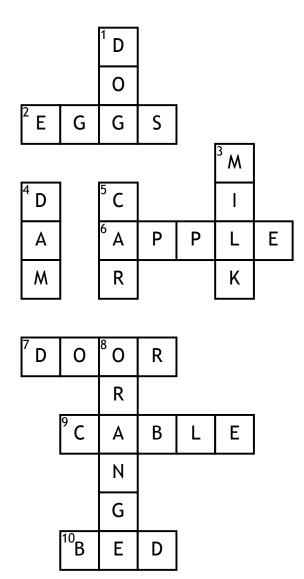

## **Across**

- 2. you eat them for breakfast, they come from a chicken
- **6.** it is red and round, you eat is, reminds you of pies, find it in a tree
- 7. you find it at the front of the house, it opens and closes and is rectangular in shape attached to a river
- 9. it is a long tube, it is like a wire, you buy it at the shops/hardware store, it is usually black
- 10. it is soft and rectangular, you sleep in it, you find it in your house

## Down

- 1. it is fluffy, you can find it inside or outside, it is a pet, they bark
- 3. you buy it at the shops, it goes in your tea, it is white
- 4. it is a body full of water usually
- **5.** it can go fast or slow, it has four wheels, you find it outside
- 8. it is a colour, if you mix red and yellow together you get it