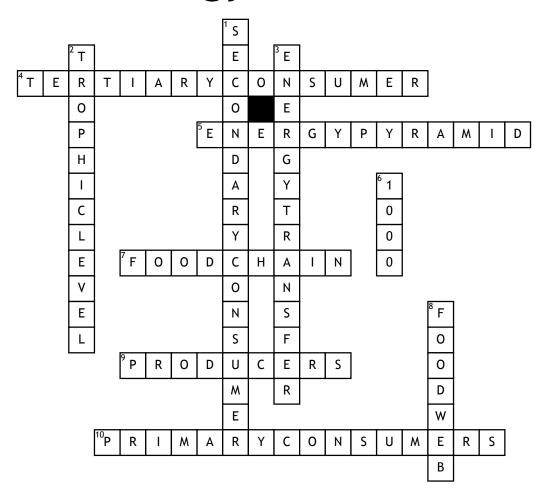

## <u>Across</u>

- 4. fourth trophic level
- **5.** a way to visualize the loss of energy from one trophic level to another
- **7.** sequence in which energy is transferred from one organism to another
- 9. lowest trophic level
- 10. second trophic level

## **Word Bank**

energy pyramid 1000 tertiary consumer secondary consumer Food Chain trophic level food web

## Down

- 1. third trophic level
- **2.** each step through which energy is transferred in a food chain
- **3.** each time one organism eats another organism
- **6.** how much energy does the lowest trophic level have compared to the highest
- **8.** many feeding relationships that are possible in a ecosystem

producers primary consumers energy transfer