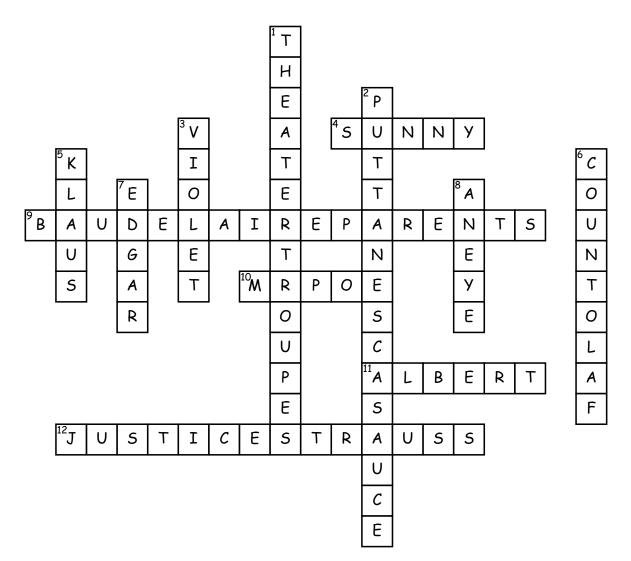

## A Series Of Unfortunate Events

## **Across**

- 4. The Youngest Of The Baudelaire Sibilings And Likes To Bite.
- 9. They Were Burned With Their House And Died.
- 10. A Friend Of The Baudelaire Sibiling's Parents And Met Him A Lot In Dinner Parties.
- 11. Another One Of Mr.Poe's Children And Had To Share A Room With The Baudelaire Sibilings.

12. Count Olaf's Neighbour And Is Very Kind.

## Down

- 1. Count Olaf's Friends That Came For Dinner At Count Olaf's House.
- 2. What The Baudelaire Sibilings Served To The Theater Tropues.
- 3. The Oldest Of The Baudelaire Sibilings And Probaly The Most Creative Of Them All.

- 5. The Only Boy In The Baudelaire Sibilings And Probaly The Smartest.
- 6. A Distant Reletive Of The Baudelaire Sibilings And Is Very Cruel.
- 7. One Of Mr.Poe's Children And To Share A Room With The Baudelaire Sibilings.
- 8. They Are All Around Count Olaf's House And Also On His Ankle.