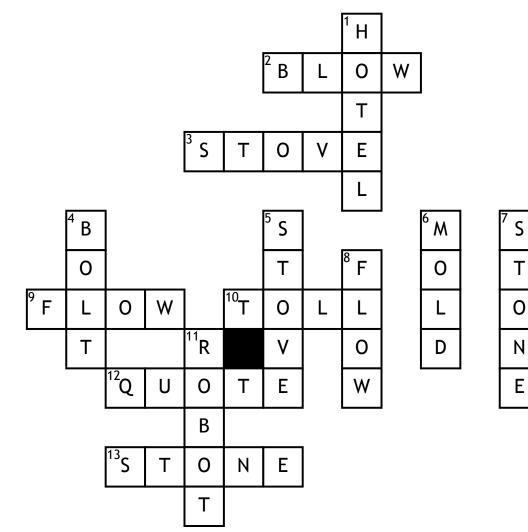

## Week 5 Joshua Allen's Crossword

## <u>Across</u>

a quick, hard hit by the fist or by a hard object
a device that uses electricity or burns fuel

9. to move in a smooth, steady stream

**10.** a charge for using a bridge or a road

**12.** to repeat a passage or information

## Word Bank

**13.** hard matter formed from mineral

## <u>Down</u>

**1.** a place with many rooms and beds

**4.** a metal or wooden bar on a door

**5.** a device that uses electricity or burns fuel to provide heat for cooking or warmth.

**6.** a fungus that grows on the surface

7. hard matter formed from mineral and earth material8. to move in a smooth,

steady stream

**11.** machine that can perform some of the same tasks as a human being

| Stone | blow | flow | Stove | Stove | toll  | quote |
|-------|------|------|-------|-------|-------|-------|
| bolt  | mold | flow | hotel | robot | stone |       |