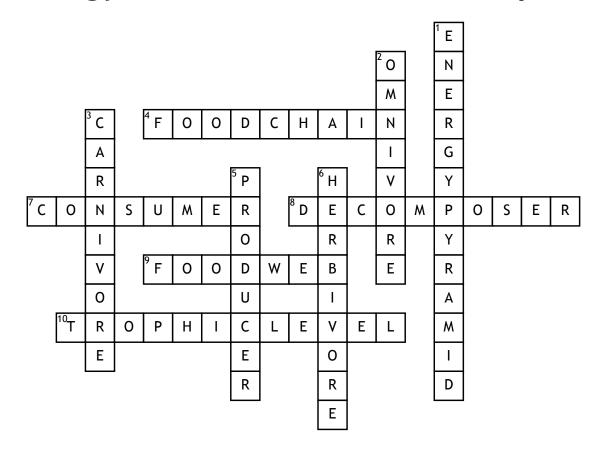

## Energy Transfer Crossword puzzle

## <u>Across</u>

- **4.** A sequence in which energy is transferred from one organism to the next as each organism eats another
- 7. organisms that get their energy by eating other organisms
- **8.** Consumer that get their own food by breaking down dead organisms
- **9.** Shows many possible feeding relationships in an ecosystem
- **10.** Each step through which energy is transferred in a food chain

## Down

- 1. Shows how energy is lost from one trophic level to the next
- **2.** Consumer that consumes both plants and animals
- 3. Organism that consumes only meat
- 5. organism that makes its own food
- **6.** Consumer that only consumes plants