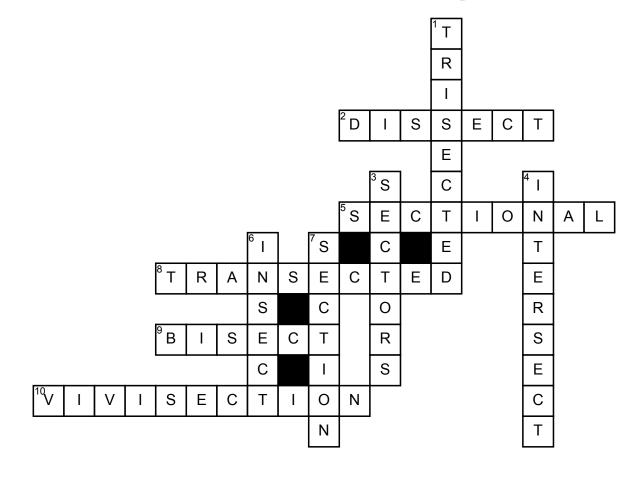

## vocab cross word puzzle

| <u>Across</u>                                                                                                    | <u>Down</u>                                                                                                                                                                     |
|------------------------------------------------------------------------------------------------------------------|---------------------------------------------------------------------------------------------------------------------------------------------------------------------------------|
| <b>2.</b> In science class, we a frog                                                                            | 1. I cut a pizza into 3 seprate peices, I just a pizza                                                                                                                          |
| <b>5.</b> In a house there can be a couch that is shaped like an L, this is a                                    | 3. A hospital has different                                                                                                                                                     |
| 8. I a peice of bread when surving it to my guests 9. I a pizza into two slices 10. When my dog had a tumer, the | <ul> <li>4. In math, we were learning about two lines that each other</li> <li>6. I seen an on the ground crawling past me</li> <li>7. In a binder,there are seprate</li> </ul> |
| doctors had to do ahim                                                                                           | on                                                                                                                                                                              |