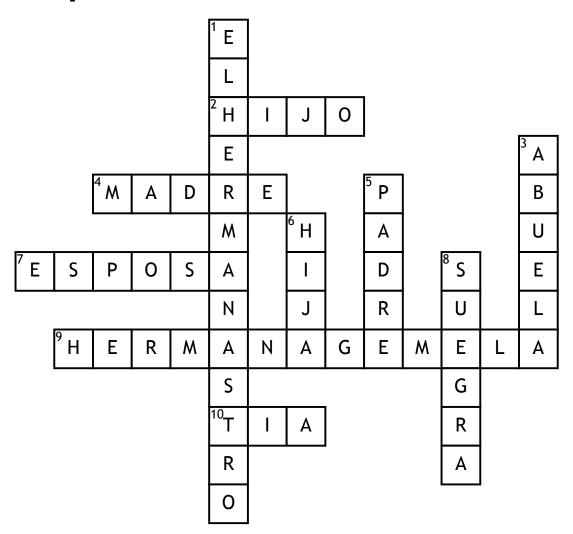

## Spanish V.O.C relatives

## **Across**

- **2.** at a gender reveal the blue means you are have a what
- **4.** What is another name for a female parent?
- **7.** My dad married myh mom so now that is his what?
- **9.** she found out she was having two girls. what is she having?
- **10.** My sister is have a little girl i am goign to be an?

## <u>Down</u>

- 1. What is your mother's husband son is to you?
- 3. I love my what cooking
- **5.** what do you call the male fiugre in somneones life.
- **6.** At a gender reveal the pink means you are have a what?
- **8.** Now that i married her son she is now my what?