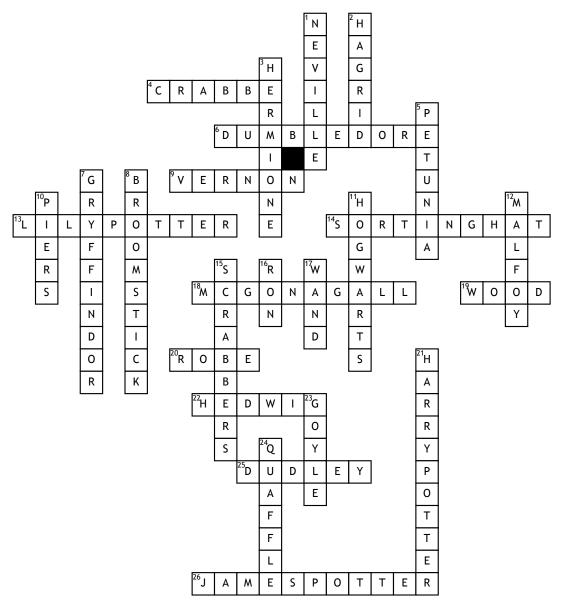

## Harry Potter Crossword

## **Across**

- 4. Malfoys backup
- 6. Main Professor
- 9. Harry's mean Uncle
- **13.** Harry's mother/ pasted away as a baby
- **14.** The hat that tells you where you belong
- **18.** One of Harry's professor's
- 19. Harry's Quidditch coach
- **20.** What you wear to School at Hogwarts
- 22. Harry's Pet Owl

- **25.** Harry's mean cousin / Bully
- **26.** Harry's dad / Pasted away as a baby

## Down

- 1. Kid who always loses his toad
- 2. Giant that helps Harry
- 3. Harry's new friend
- 5. Harry's mean Aunt
- 7. Harry's and Ron's Cabin / were they slept

- **8.** You fly it during a quidditch game
- **10.** Dudley's mean friend / bully
- 11. Wizard School
- 12. One of Harry's enemies
- 15. Ron's Rat
- **16.** Harry's best friend
- **17.** What you use to create magic
- 21. Main Character
- 23. Malfoy's other backup
- 24. Quidditch ball