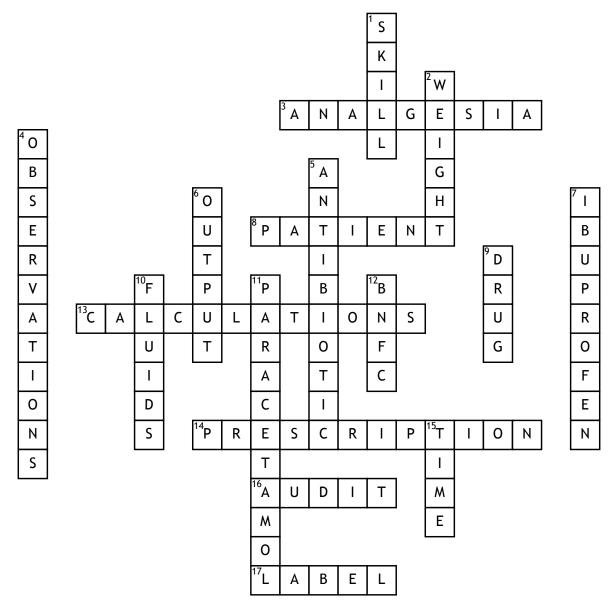

## **Drug Calculations**

## **Across**

- **3.** Paracetamol and Ibuprofen are types of?
- **8.** when giving drugs we always check its the right medicine for the right -----
- **13.** To find out the dose of a drug we have to complete?
- **14.** When giving drugs we should always look at the ----- chart
- **16.** An ---- is completed in practice to ensure nothing has gone wrong

**17.** When giving drugs you always check the ?

## Down

- **1.** Calculating drug dosages is a ?
- **2.** Many dosages are calculated on the patients?
- **4.** After a drug is given we complete -----
- **5.** What is a specific drug called that fights infection
- **6.** Certain drugs such as chemotherapy means we have to measure a persons -----

- 7. what analgesia works as an inflammatory
- **9.** What is another name for a medicine
- **10.** Alongside drugs we can also give ----- to support the patient
- **11.** The most common analgesia given is what?
- 12. ALWAYS CHECK THE ----
- **15.** always make sure the drug is given at the right ----