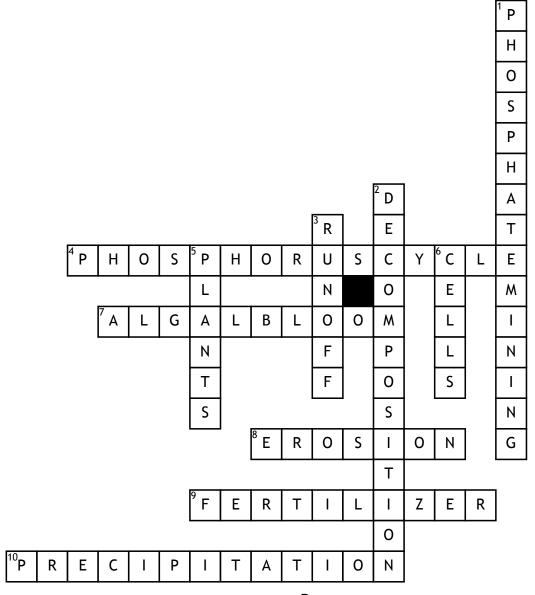

## Phosphorus Crossword Puzle

## **Across**

- **4.** the movement of phosphorus from the environment to organisms then back to the environment.
- **7.** A dense visible, visible patch of algae that occurs near the surface of water.
- **8.** the process of breaking down rocks and minerals which releases phosphorus.
- **9.** people often apply this to phosphorus rich nutrient to stimulate and maximize plant growth
- **10.** process during the phosphorus cycle where phosphorus comes back to earth as a liquid.

## Down

- 1. the process of obtaining phosphorus from minerals.
- **2.** when organisms die, their phosphorus is entered back into the soil through a process called:
- **3.** the process of the phosphorus cycle where phosphorus from the land flows to local waterways.
- **5.** \_\_\_\_\_ absorb phosphates in soil through their roots.
- **6.** Phosphorus is combined with with other molecules to form this in organisms.