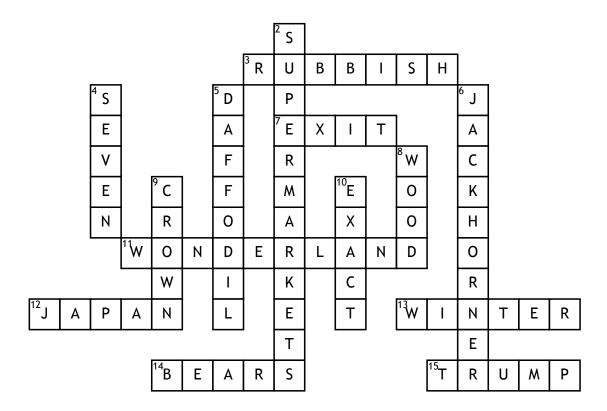

## **Across**

- 1. He Built the Padd lighthouse on Plymouth Hoe ones
- 3. you put this in the bin
- **7.** to leave a building by the front door
- **11.** Where Alice ended up after falling down the rabbit hole
- **12.** The land of the rising sun
- **13.** it comes after Autumn

- **14.** Winnie the Pooh or Paddington are famous ones
- **15.** Surname of the president of the united states of america
- **16.** War time Prime Minister
- **18.** joker at the circus

## **Down**

**2.** Tesco, Asda, Sainsbury Morrisons are examples of these

- **4.** there are these many offical wonders in the world
- 5. Welsh national flower
- **6.** This little boy sat in the corner eating his Christmas pie
- 8. a collection of trees
- **9.** king or queens head wear
- 10. The correct amount
- 17. opposite of hot