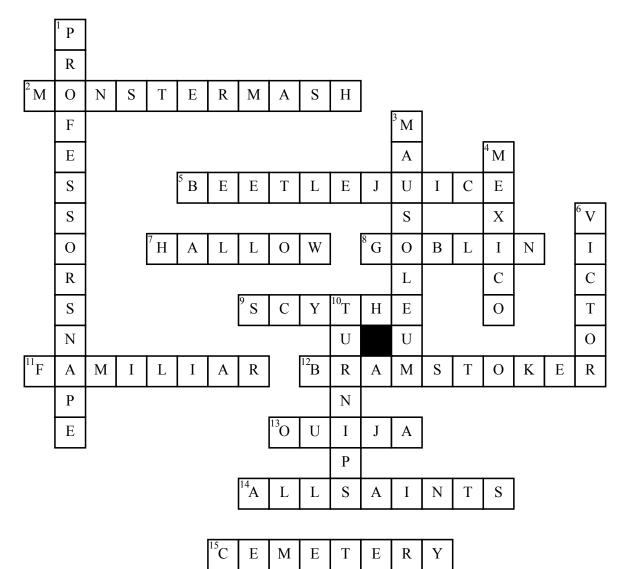

## Halloween Crossword

## Across

**2.** Which 1962 novelty song was sung by Bobby 'Boris' Pickett?

**5.** Dont say his name three times!

7. A Saint or a holy person is known as this?

**8.** A small green mischievous creature

**9.** A tool used by the Grim Reaper

**11.** A Witches friend and protector

12. Who wrote the 1897Gothic horror novel Dracula?12. heard to contact animits?

**13.** board to contact spirits?

**14.** What name is given to the day after Halloween?

**15.** where the dead reside?

## <u>Down</u>

**1.** In the Harry Potter books who said that a ghost 'is the imprint of a departed soul left upon the earth'?

**3.** A place where coffins are stored?

**4.** Day of the Dead is a holiday celebrated in which country?

**6.** What was the first name of scientist Frankenstein in the Mary Shelley book?

**10.** What were jack o lanterns orginally made from?