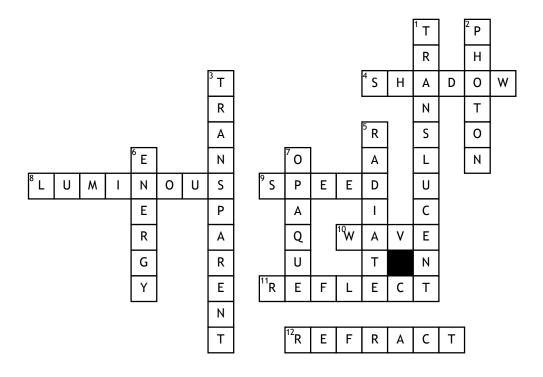

## Science homework crossword

## **Across**

- **4.** When light travels over an opaque object, the dark area that is produced
- **8.** Giving off light, especially in the dark
- **9.** A type of drug that is illegal and is called methophamine
- **10.** One way light travelsthe other is straight

- **11.** When light bounces of reflective surfaces
- **12.** When water bends the view of an object

## Down

- 1. when light can partially pass through an object, with the light being scattered
- **2.** A unit of electromagnetic radiation
- **3.** When light can travel through an object fully this object is
- **5.** When energy is being transferred as a wave
- **6.** What we use to complete activities and has seven main types
- 7. When light cannot pass through an object, it is..

## **Word Bank**

| Translucent | Shadow  | Photon      | Wave     |
|-------------|---------|-------------|----------|
| Opaque      | Radiate | Refract     | Luminous |
| Speed       | Reflect | Transparent | Energy   |