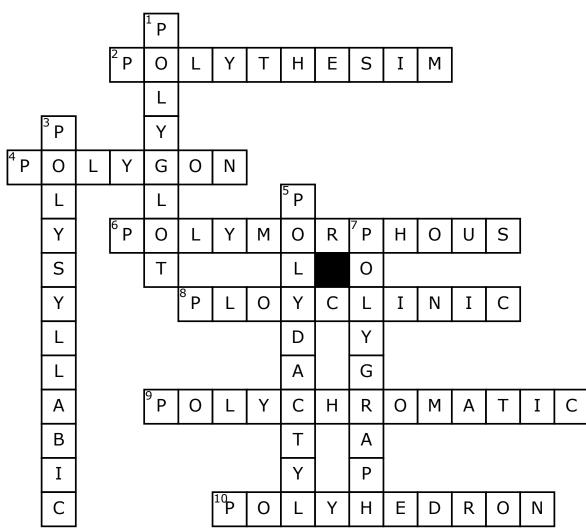

## Poly Crossword Puzzle

## <u>Across</u>

**2.** The belief in many different gods

**4.** A closed plane figure with many straight lines that connect

**6.** Having or assuming many different forms

**8.** A hospital that treats many different kinds of diseases

9. Having many colors

**10.** A solid figure with many sides, such as a piramid

## <u>Down</u>

**1.** A person who knows how to speak, read, or write many languages

3. Having many syllables

**5.** Having many fingers or toes or more then a normal amount

7. A machine that writes down many different changes in the body while the person answers questions;a lie detector test