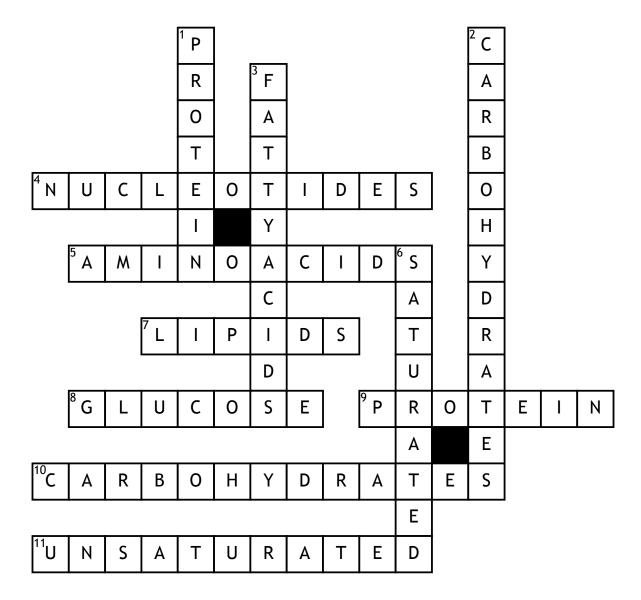

## <u>Across</u>

- 4. The monomer of DNA
- **5.** The monomer of proteins (2 words)
- **7.** Fatty Acid is the monomer for this biomolecule
- **8.** The most basic and important sugar
- **9.** What type of biomolecule should you eat for long term energy?
- **10.** Pasta is a good source of this biomolecule

**11.** This type of fatty acid is liquid at room temperature

## <u>Down</u>

- 1. Meats. Eggs. and Nuts are good sources of this
- **2.** What type of biomolecule should you eat if you want short term energy?
- 3. The monomer of lipids
- **6.** This type of fatty acid is solid at room temperature