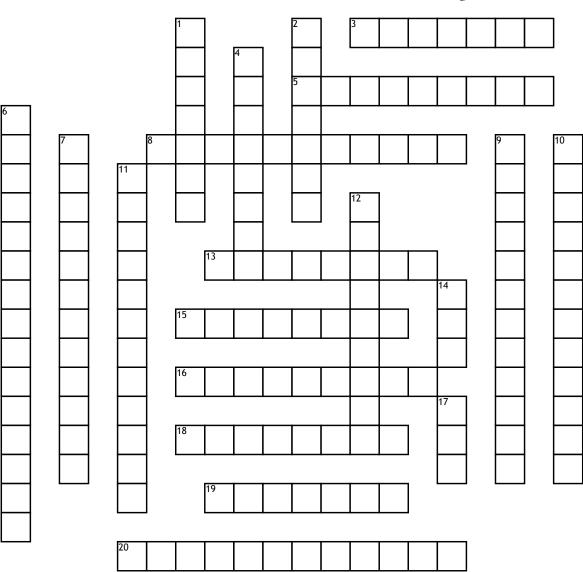

## **Cell Crossword Project**

## <u>Across</u>

**3.** helps Golgi Complex by carrying around the cell

**5.** holds organelles in place, like jelly

8. photosynthesis

 castle walls, but PLANTS
 helps transport proteins, makes hormones
 makes ribosomes

18. stomach/garbage disposal 19. contains genetic material
20. security door, bouncer
Down
1. carries ribosomes, makes proteins
2. carries water and nutrients
4. makes proteins for the cell
6. lets things in or out of the nucleus

7. gives cells a shape

**9.** can take up half of a plant cell, carries water and nutrients

**10.** The "powerhouse of the cell", creates ATP

**11.** transports things around the cell

**12.** tail that flaps, helps cell move

**14.** Genetic material used to carry out functions

**17.** a messenger to send DNA instructions