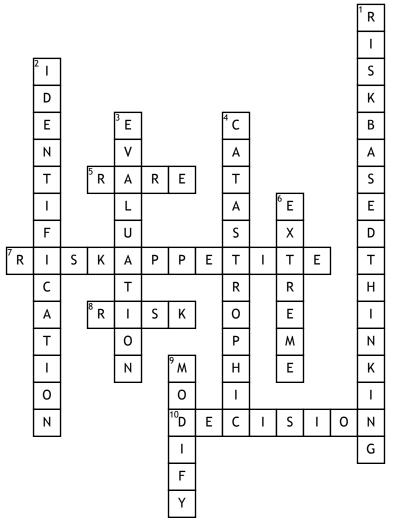

## Risk Management Crossword

|--|

- **5.** What is the lowest level of likelihood?
- 7. \_\_\_\_\_\_ is the level of risk an organization is prepared to accept.
- **8.** The effect of uncertainty on objectives.
- **10.** Risk management will assist in making.

## <u>Down</u>

**1.** One of the QMS Policy that related to Risk Management?

## **Word Bank**

Catastrophic Rare

Modify Evaluation

Risk Appetite Risk

- 2. First step of Risk Management Process?
- **3.** After analyze the risk, what is the next step?
- **4.** What is the highest magnitude of impact?
- **6.** The highest risk rating is \_\_\_\_\_?
- **9.** \_\_\_\_\_ is one of the risk treatment options.

Risk-based thinking extreme

Decision Identification