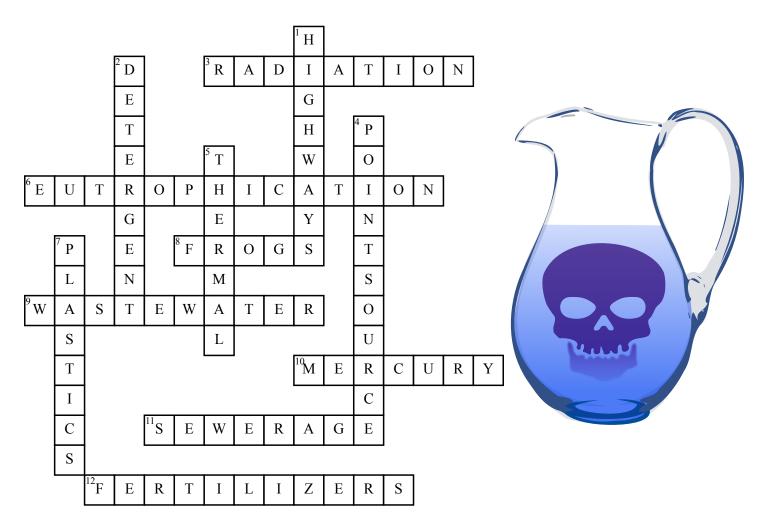

## **Across**

- 3. the type of pollution that can last for millions of years
- **6.** The correct name for an algal bloom
- **8.** An example of a biological indicator
- 9. dirty water left over from cleaning items such as a car
- **10.** An example of a heavy metal

- **11.** The main cause of water pollution
- 12. The main source/type of pollution produced in our gardens

## **Down**

- **1.** A major source of oil that causes oil pollution of water
- **2.** the main source of water pollution produced in the kitchen

- **4.** a pipe containing dissolved chemicals from a factory
- **5.** the type of pollution produce by the excess heat released from a power station
- 7. Usually a visible sign of water pollution