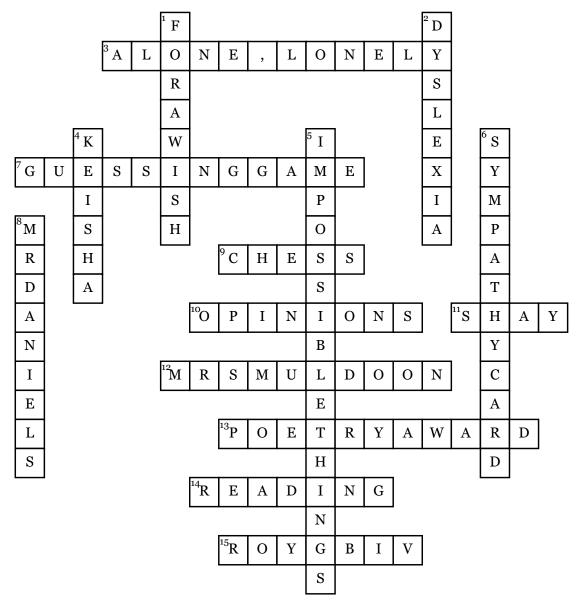

| Name: | Date: |
|-------|-------|
|-------|-------|

## Fish in a tree Crossword

## Across

- **3.** What words of the week does Ally explain?
- 7. What is Ally the best at?
- **9.** What does Mr.Daniels teach Ally
- 10. Mr.Daniels love when Ally shares her?
- 11. Who is mean to Ally

- **12.** Who did Ally stand up to for Keisha
- **13.** What award does Ally win
- **14.** What does Mr.Daniels help Ally with?
- **15.** What caricature does she do for a hero?

## **Down**

**1.** Why did Ally crush a butterfly?

- 2. What disability can you not read and write?
- **4.** Who is Ally best friend?
- **5.** What is the name of Ally drawing book?
- **6.** What is call a card to pray for your losses
- **8.** What teacher does Ally love the most?