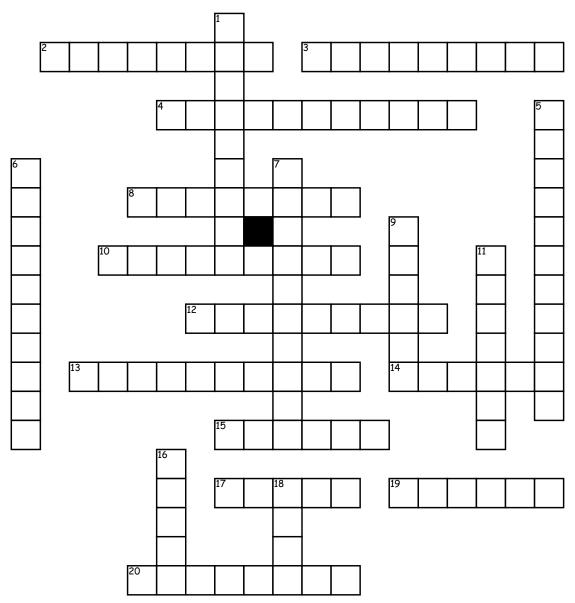

## Mesopotamia Puzzle

## **Across**

- 2. A rectangular temple
- 3. A state that governs itself
- 4. Make fit for cultivation and service to humans
- 8. The disersuon of something that was original located
- 10. Wedged shape script
- 12. River in southeastern asia

- 13. To belive in more than one god
- 14. A river that represents Mesopotamia
- 15. Shortage of food
- 17. Fourth son of Jacob
- 19. Site of summerian civilization
- 20. A moon shaped

## Down

1. One of the ancient leaders

- 5. A group of people that are alike
- 6. A ancient kingdom
- 7. To belive in one god
- 9. An agreement between God and his people
- 11. An ancient kingdom present day iraq
- 16. A large stream of water
- 18. A barrier to contain flow of water