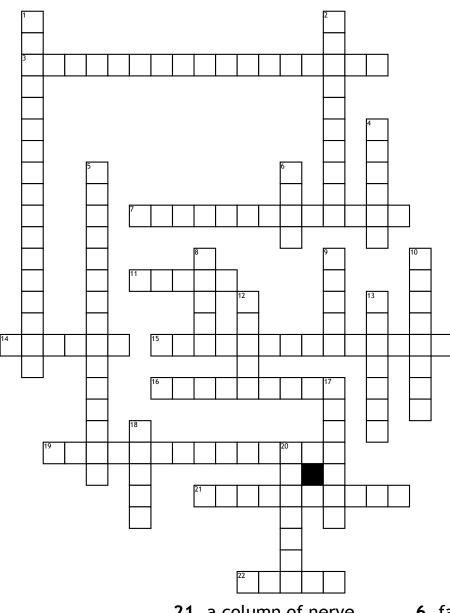

## Your Body System

## <u>Across</u>

 inhales oxygen and exhales carbon dioxide
controls everything that your body does
contains platlets
sends messages

**15.** helps your body bend

**16.** carries food from mouth to stomach

19. gives your body shape

**21.** a column of nerve tissues

**22.** the body's control system

## <u>Down</u>

1. sends blood to all parts of the body

**2.** breaks down and absorbs food

**4.** tube like shape

**5.** provides energy for your body

**6.** facial organ that air passes through

8. support body

**9.** contains oxygen from air

- 10. has 206 bones
- **12.** where digestion begins
- 13. movement of body

**17.** breaks down food into liquid

- 18. pumping muscle
- 20. windpipe