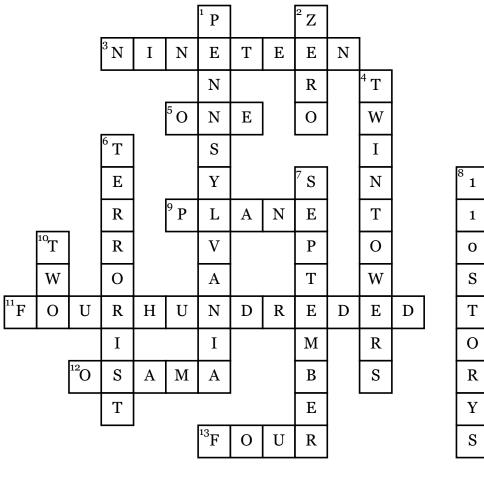

## 9/11 crossword

| <sup>14</sup> M U | S | L | I | M |
|-------------------|---|---|---|---|
|-------------------|---|---|---|---|

| <sup>15</sup> B | 0 | E | I | N | G | 7 | 6 | 7 |
|-----------------|---|---|---|---|---|---|---|---|
|-----------------|---|---|---|---|---|---|---|---|

## <u>Across</u>

- **3.** how many terrorist there were involved in attacks
- **5.** how many planes hit the pentagon
- **9.** what crashed into the building
- **11.** how many officers that died
- **12.** Founder of al-Qaeda

- **13.** how many planes there were
- **14.** what religion are the terrorist
- **15.** what kind of plane hit the towers

## **Down**

- **1.** where the plane was crashed by passengers
- 2. how many hit the white house

- **4.** Twin sky scrapers they were destroyed on 9/11 by terrorist attacks
- **6.** a person who uses terrorism in the pursuit of political aims
- 7. the month the attacks happened
- **8.** how tall the buildings were
- **10.** how many planes hit the towers