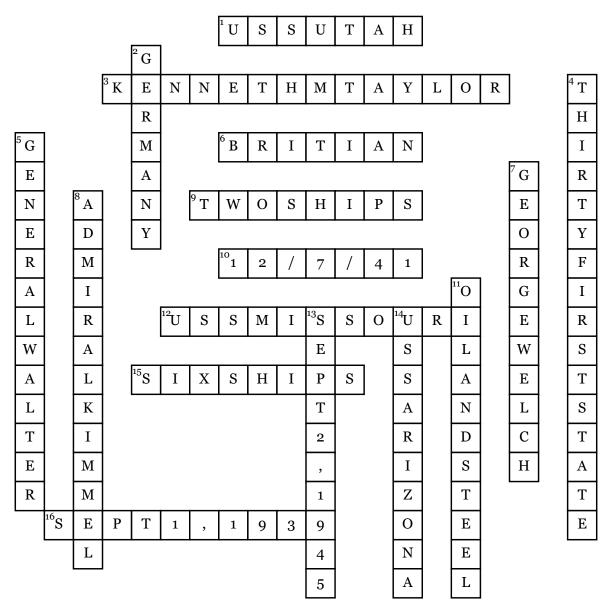

## Pearl Harbor

## **Across**

- 1. not so famous battleship
- **3.** who took down 5 japanese planes
- 6. name one US allie
- **9.** how many ships were resurected
- 10. date which the attack occured

- **12.** how many memorials are there for pearl harbor name one
- **15.** how many ships were destroyed
- **16.** when did world war 2 start

## **Down**

- **2.** name one japanese allie
- **4.** the uss california is in honor of

- **5.** name one mildly famous lieutentent
- 7. who took down 4 japanese planes
- **8.** famous admiral of pearl harbor
- **11.** what was the ban that cuased the japanese to attack
- **13.** when did world war 2 end
- **14.** the ship least rembered