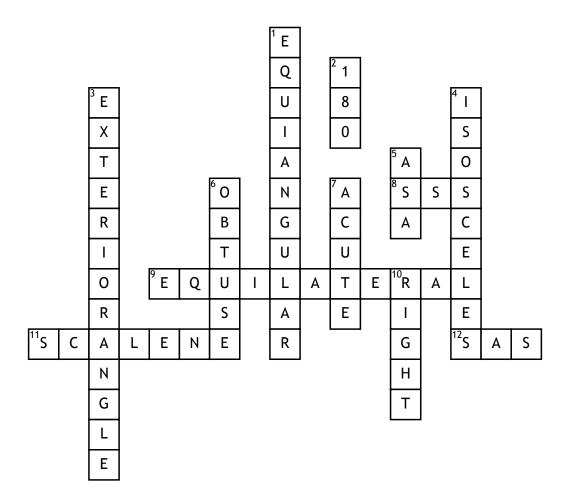

Name: \_\_\_\_\_

## TRIANGLE REVIEW CROSSWORD PUZZLE

## **Across**

**ANGLES** 

8. PROVE 2 TRIANGLESCONGRUENT USING 3 SIDES9. A TRIANGLE WITH 3CONGRUENT SIDES11. A TRIANGLE WITH NOCONGRUENT SIDES OR

12. PROVE 2 TRIANGLES CONGRUENT USING 2 SIDES AND INCLUDED ANGLE

## Down

A TRIANGLE WITH 3
CONGRUENT ANGLES
 HOW MANY DEGREES IN
A TRIANGLE
 AN ANGLE ON THE
OUTSIDE OF A TRIANGLE
 A TRIANGLE WITH 2
CONGRUENT BASE ANGLES

5. PROVE 2 TRIANGLES
CONGRUENT USING 2
ANGLES AND INCLUDED SIDE
6. A TRIANGLE WITH 1
ANGLE GREATER THAN 90
7. A TRIANGLE WHERE ALL
ANGLES ARE LESS THAN 90
10. A TRIANGLE WITH 1
ANGLE = 90

## **Word Bank**

| EQUIANGULAR | ACUTE | SCALENE   | EQUILATERAL           |
|-------------|-------|-----------|-----------------------|
| SSS         | 180   | ISOSCELES | <b>EXTERIOR ANGLE</b> |
| OBTUSE      | ASA   | SAS       | RIGHT                 |