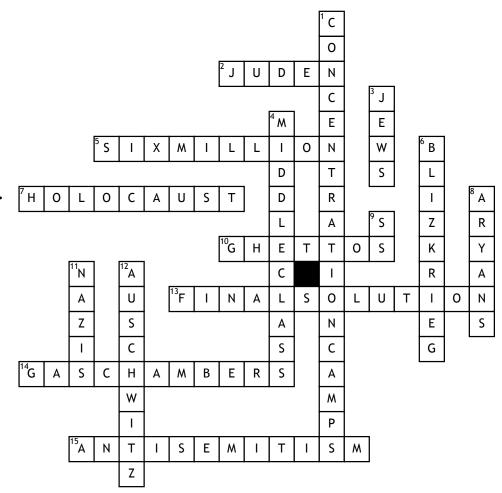

## Holocaust Crossword Puzzle

## <u>Across</u>

- **2.** German word for Jews.
- **5.** About how many Jews were murdered during The Holocaust?
- 7. The name given to the deaths of about six million Jews during WW2.
- **10.** Walled section of a city in which Jews were required to live during The Holocaust.
- **13.** The term used for the official policy of the extermination of all European Jews.
- **14.** Large chambers built and used in Nazi death camps.
- **15.** Prejudice against Jews.

## <u>Down</u>

- 1. An interment camp holding enemies of German- often identified with Jews.
- **3.** Who was Hitler's main target in The Holocaust?
- **4.** What class began paying income taxes for the first time in 1942 with the Revenue Act?
- **6.** "Lighting War"- term used to describe German military strategy during WW2.
- **8.** Hitler's favored people.

- **9.** Originally Hitler's elite guard-later in charge of death camps.
- 11. National socialist German workers' partythe party of Adolf Hitler and those during WW2 in power in Germany during WW2.
- 12. FDR rejected a plan where by U.S. would have bombed RR tracks leading to this camp in Poland during WW2.